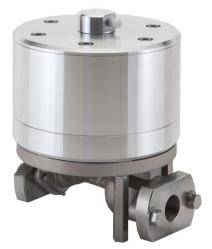

**CF-X25ST Dampener**1" Connections
Stainless Steel/PTFE

**CF-X10ST Dampener** %" Connections Stainless Steel/PTFE

½" Connections
Stainless Steel/PTFE

**CF-X50ST Dampener** 2" Connections Stainless Steel/PTFE