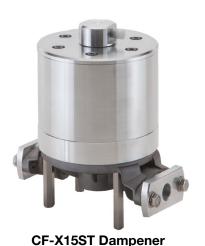

**CF-X25ST Dampener**1" Connections
Stainless Steel/PTFE

**CF-X10ST Dampener** %" Connections Stainless Steel/PTFE

½" Connections
Stainless Steel/PTFE

**CF-X50ST Dampener** 2" Connections Stainless Steel/PTFE