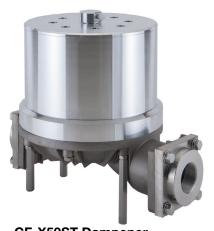

**CF-X25ST Dampener**1" Connections
Stainless Steel/PTFE

**CF-X10ST Dampener** %" Connections Stainless Steel/PTFE

½" Connections
Stainless Steel/PTFE

**CF-X50ST Dampener** 2" Connections Stainless Steel/PTFE