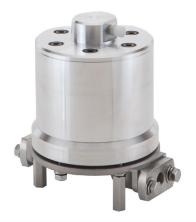

**CF-X25ST Dampener**1" Connections
Stainless Steel/PTFE

**CF-X10ST Dampener** %" Connections Stainless Steel/PTFE

½" Connections
Stainless Steel/PTFE

**CF-X50ST Dampener** 2" Connections Stainless Steel/PTFE